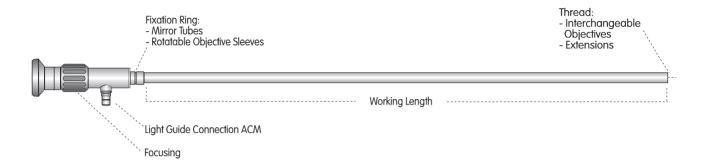

## **FLEXILUX UNIVERSAL BORESCOPES**

Ø 5.5 mm

The Flexilux Universal Line - A modular borescopes system for rough industrial handling in various applications. Because sometimes it 's good to look at things from a different angle!

## **Basic Units**

| Code No.  | Working Length (mm) |
|-----------|---------------------|
| FE. 55155 | 155                 |
| FE. 55250 | 250                 |
| FE. 55355 | 355                 |
| FE. 55455 | 455                 |

## Interchangeable Objectives for Universal Basic Unit

| Code No.   | Viewing<br>Direction | Field of<br>View | Application               | Objective<br>Length (mm) |          |
|------------|----------------------|------------------|---------------------------|--------------------------|----------|
| WO.550010  | 0°                   | 10°              | Tele + high magnification | 30.0                     | <u> </u> |
| WO.550040  | 0°                   | 40°              | For use with mirrors      | 25.0                     |          |
| WO.550085  | 0°                   | 85°              | Wide angle                | 22.0                     |          |
| WO.554560  | 45°                  | 60°              | Foroblique view           | 17.0                     |          |
| WO.559060  | 90°                  | 60°              | Side view                 | 21.0                     |          |
| WO.5511060 | 110°                 | 60°              | Retrograde view           | 21.0                     |          |

Basic unit has to be used together with objective.

0299 - 202 -